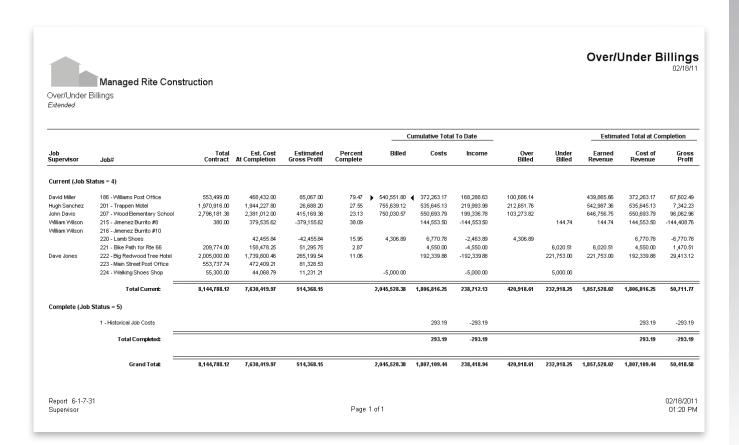

### **Over/Under Billings Report**

With Sage 100 Contractor, running an Over/Under Billing report for each project is simple. Utilize this report to stay on top of jobs. Provide it to bonding agents to demonstrate your company's financial health and operating performance.

#### Features

- Report shows:
  - Project costs
  - Project budget
  - Job profit by percent
  - Amount earned
  - Amount billed
  - Amount over/under billed