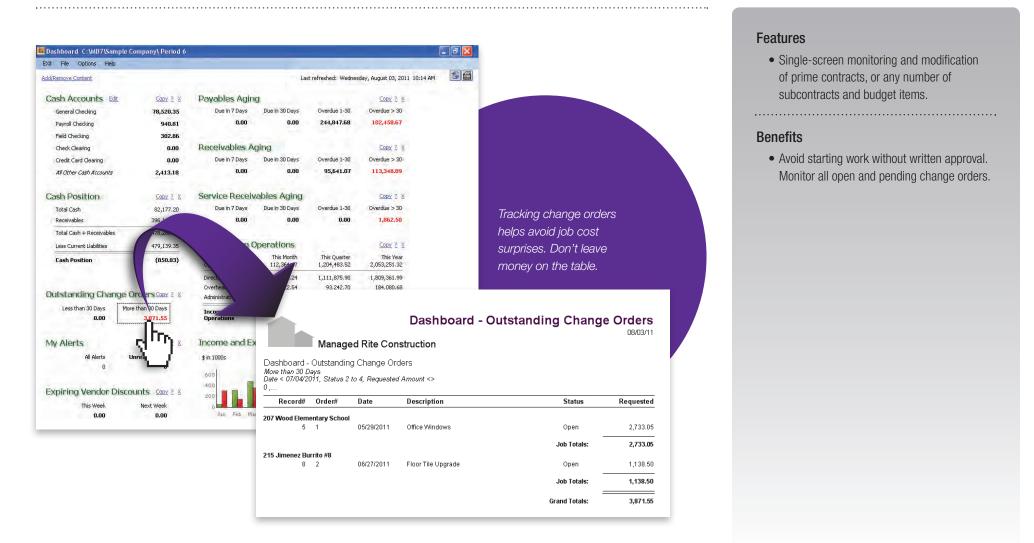

### Customizable User Dashboard

With Sage 100 Contractor, a high-definition view of your business is a mere click away. A customizable User Dashboard displays key reports and indicators that help you make better decisions, address challenges, and seize opportunities. Take a high-level look across your business. Or drill down in to the detail. Sage 100 Contractor keeps you in the know.

| eal-time operations and       Gredt Card Clearing       0.00       Due in 7 Days       Due in 30 Days       Overdue 1-30       Overdue > 30         innancial information you       All Other Cash Accounts       2,413.18       0.00       0.00       95,641.07       113,348.09         need to improve visibility       Cash Position       Copy 2 X       Service Receivables Aging       Copy 2 X         into all corners of your       Total Cash + Receivables       396,111.32       0.00       0.00       0.00       1,862.59         business and improve       Total Cash + Receivables       478,288,52       478,288,52       1       1       1                                                                                                                                                                                                                                                                                                                                                                                                                                                                                                                                                                                                                                                                                                                                                                                                                                                                                                                                                                                                                                                                                                                                                                                                                                                                                                                                                                                                                                                                                                                                                                                                                                                                                                                                                 |                          | EXit File Options Help                                                                                          |               |                   |                |                      |                               |
|---------------------------------------------------------------------------------------------------------------------------------------------------------------------------------------------------------------------------------------------------------------------------------------------------------------------------------------------------------------------------------------------------------------------------------------------------------------------------------------------------------------------------------------------------------------------------------------------------------------------------------------------------------------------------------------------------------------------------------------------------------------------------------------------------------------------------------------------------------------------------------------------------------------------------------------------------------------------------------------------------------------------------------------------------------------------------------------------------------------------------------------------------------------------------------------------------------------------------------------------------------------------------------------------------------------------------------------------------------------------------------------------------------------------------------------------------------------------------------------------------------------------------------------------------------------------------------------------------------------------------------------------------------------------------------------------------------------------------------------------------------------------------------------------------------------------------------------------------------------------------------------------------------------------------------------------------------------------------------------------------------------------------------------------------------------------------------------------------------------------------------------------------------------------------------------------------------------------------------------------------------------------------------------------------------------------------------------------------------------------------------------------------------------|--------------------------|-----------------------------------------------------------------------------------------------------------------|---------------|-------------------|----------------|----------------------|-------------------------------|
| Your customizable user       General Checking       78,520,35       Due in 7 Days       Due in 30 Days       Overdue 1-30       Overdue > 30         Payrol Checking       940,01       0.00       0.00       244,847,68       102,458,67         Payrol Checking       0.00       0.00       0.00       25,541,07       113,348,09         Into all corners of your business and improve business and improve cerformance and service.       Cash Position       Casc, 2 & X       Service Receivables Aging       Core 2 & X         Cash Position       Casc, 2 & X       Due in 7 Days       Due in 30 Days       Overdue 1-30       Overdue 30         Cash Position       Casc, 2 & X       Esc Current Lubibles       478,288,52       Esc Current Lubibles       478,288,52         Less than 30 Days       0.00       0.00       0.00       0.00       0.00       1,862,551         More than 30 Days       0.00       0       0.00       113,064,65       114,064,660       1,003,961,90       1,000,660         My Aler                                                                                                                                                                                                                                                                                                                                                                                                                                                                                                                                                                                                                                                                                                                                                                                                                                                                                                                                                                                                                                                                                                                            |                          | Add/Remove Content                                                                                              |               |                   | Las            | st refreshed: Wednes | day, August 03, 2011 10:14 AM |
| Your customizable user<br>dashboard displays the<br>real-time operations and<br>financial information you<br>need to improve visibility<br>into all corners of your<br>business and improve<br>performance and service.       Payrol checking<br>0       94.0.1<br>0.00       0.00       0.00       244,847.66       102,458.67         Cash Position<br>business and improve<br>performance and service.       Cash Position<br>Cash Receivables<br>475,280.52       Cash Position<br>Cash Position<br>Cash Receivables<br>475,193.35       Cash Position<br>Cash Position<br>Cas                                                        |                          | Cash Accounts Edit                                                                                              | Copy 7 X      | Payables Agin     | g              |                      | Copy ? X                      |
| Your customizable user<br>dashboard displays the<br>real-time operations and<br>financial information you<br>need to improve visibility<br>into all corners of your<br>business and improve<br>performance and service.       Imid chedring<br>0.00       0.00       0.00       0.00       0.00       0.00       0.00       0.00       0.00       0.00       0.00       0.00       0.00       0.00       0.00       0.00       0.00       0.00       0.00       0.00       0.00       0.00       0.00       0.00       0.00       0.00       0.00       0.00       0.00       0.00       0.00       0.00       0.00       0.00       0.00       0.00       0.00       0.00       0.00       0.00       0.00       0.00       0.00       0.00       0.00       0.00       0.00       0.00       0.00       0.00       0.00       0.00       0.00       0.00       0.00       0.00       0.00       0.00       0.00       0.00       0.00       0.00       0.00       0.00       0.00       0.00       0.00       0.00       0.00       0.00       0.00       0.00       0.00       0.00       0.00       0.00       0.00       0.00       0.00       0.00       0.00       0.00       0.00       0.00       0.00       0.00       0.00       0.00       0.00       0.00                                                                                                                                                                                                                                                                                                                                                                                                                                                                                                                                                                                                                                                                                                                                                                                                                                                                                                                                                                                                                                                                                                                                        |                          | General Checking                                                                                                | 78,520.35     | Due in 7 Days     | Due in 30 Days | Overdue 1-30         | Overdue > 30                  |
| dashboard displays the<br>real-time operations and<br>financial information you<br>need to improve visibility<br>into all corners of your<br>business and improve<br>performance and service.                                                                                                                                                                                                                                                                                                                                                                                                                                                                                                                                                                                                                                                                                                                                                                                                                                                                                                                                                                                                                                                                                                                                                                                                                                                                                                                                                                                                                                                                                                                                                                                                                                                                                                                                                                                                                                                                                                                                                                                                                                                                                                                                                                                                                 |                          | Payroll Checking                                                                                                | 940.81        | 0.00              | 0.00           | 244,847.68           | 102,458.67                    |
| creats indicated chapting is the real-time operations and financial information you need to improve visibility into all corners of your business and improve performance and service.       Cash Position       Case 2 & Service Receivables Aging                                                                                                                                                                                                                                                                                                                                                                                                                                                                                                                                                                                                                                                                 | Your customizable user   | Field Checking                                                                                                  | 302,86        |                   |                |                      |                               |
| real-time operations and financial information you need to improve visibility into all corners of your business and improve performance and service.<br>Outstanding Change Orders Copy 2 X<br>Less than 30 Days<br>0.00<br>Outstanding Change Orders Copy 2 X<br>Less than 30 Days<br>0.00<br>My Alerts<br>Copy 2 X<br>Hik Werk<br>Next Week<br>Next Week<br>Next Week<br>Next Week<br>Next Week<br>Next Week<br>Next Week<br>Outstanding Vendor Discounts<br>Copy 2 X<br>Service Receivables Aging Copy 2 X<br>Service Receivables Aging Copy 2 X<br>Due in 30 Days Overdue 1-30<br>0 Overdue                                                                               | dashboard displavs the   | Check Clearing                                                                                                  | 0.00          | Receivables A     | ging           |                      | Copy 2 X                      |
| financial information you<br>need to improve visibility<br>into all corners of your<br>business and improve<br>performance and service.                                                                                                                                                                                                                                                                                                                                                                                                                                                                                                                                                                                                                                                                                                                                                                                                                                                                                                                                                                                                                                                                                                                                                                                                                                                                                                                                                                                                                                                                                                                                                                                                                                                                                                                                                                                                                                                                                                                                                                                                                                                                                                                                                                                                                                                                       |                          | Credit Card Clearing                                                                                            | 0.00          | Due in 7 Days     | Due in 30 Days | Overdue 1-30         | Overdue > 30                  |
| need to improve visibility<br>into all corners of your<br>business and improve<br>performance and service.Cash Position<br>Total Cash<br>ReceivablesConv 2 k<br>396,11.32<br>172,208,522<br>1.55Service Receivables Aging<br>0.00Conv 2 k<br>0.00Dutstanding Change Orders Conv 2 k<br>Less than 30 Days<br>0.00Conv 2 k<br>12,264,47This Quarter<br>112,364,47Conv 2 k<br>0.00Conv 2 k<br>0.00My Alerts<br>Expiring Vendor Discounts<br>This weekConv 2 k<br>14,865,50More than 30 Days<br>0Conv 2 k<br>12,264,47This Quarter<br>112,364,47This Quarter<br>112,364,47My Alerts<br>Discounts<br>Conv 2 k<br>This weekConv 2 k<br>10More than 30 Days<br>0Conv 2 k<br>13,871,55This WeekMy Alerts<br>Discounts<br>Conv 2 k<br>This weekConv 2 k<br>110,000Conv 2 k<br>110,000Conv 2 k<br>110,000Conv 2 k<br>111,000My Alerts<br>Discounts<br>Conv 2 k<br>This weekConv 2 k<br>111,000Conv 2 k<br>111,000Conv 2 k<br>111,000Conv 2 k<br>111,000My Alerts<br>Discounts<br>Conv 2 k<br>This weekUnread Alerts<br>0Conv 2 k<br>111,000Conv 2 k<br>111,000Conv 2 k<br>110,000My Alerts<br>DiscountsUnread Alerts<br>0Unread Alerts<br>0Unread Alerts<br>0Conv 2 k<br>110,000Conv 2 k<br>110,000My Alerts<br>DiscountsUnread Alerts<br>0Unread Alerts<br>0Unread Alerts<br>0Conv 2 k<br>110,000Conv 2 k<br>1000                                                                                                                                                                                                                                                                                                                                                                                                                                                                                                                                                                                                                                                                                                                                                                                                                                                                                                                                                                                                                                                                                                      |                          | All Other Cash Accounts                                                                                         | 2,413.18      | 0.00              | 0.00           | 95,641.07            | 113,348.09                    |
| into all corners of your business and improve performance and service.       Total Cash + Receivables 396,111.32       Due in 7 Days Due in 30 Days 0.00       0.00       0.00       1,662.50         Duttstanding Change Orders Copy 2 X       Less than 30 Days 0.00       Copy 1 X       This Month 11,234,437       1,204,483.52       2,053,251.32         Direct/Equip/Shop 384,472.24       1,111,875.90       1,600,361.99       Overtee 30       1,600,361.99         Outstanding Change Orders Copy 2 X       3,871.55       Direct/Equip/Shop 384,472.24       1,111,875.90       1,600,361.99         My Alerts       Copy 2 X       All Alerts       Unread Alerts       0       0       0         Expiring Vendor Discounts       Copy 2 X       This Week       Next Week       Next Week       500       500       500                                                                                                                                                                                                                                                                                                                                                                                                                                                                                                                                                                                                                                                                                                                                                                                                                                                                                                                                                                                                                                                                                                                                                                                                                                                                                                                                                                                                                                                                                                                                                                        |                          | Cash Position                                                                                                   | Copy 7 X      | Service Receiv    | ables Aging    |                      | Copy ? X                      |
| business and improve<br>performance and service.<br>Dutstancing Change Orders copy 2 X<br>Less than 30 Days<br>0.00<br>My Alerts<br>Cash Position<br>Cash Posi |                          | Total Cash                                                                                                      | 82,177.20     |                   |                | Overdue 1-30         | Overdue > 30                  |
| Defformance and service.       Less Current Liabilities       479,139.35       Concent form       Conce                                                                                                                                                                                                                                                                                                                                                                                                                                                                                                                                                                                                                                                                                                                                                                                                                                                                                                                                                                              |                          | Receivables                                                                                                     | 396,111.32    | 0.00              | 0.00           | 0.00                 | 1,862.50                      |
| Cash Position       (850.83)         Outstanding Change Orders Copy 2 X       Direct/Equip/Shop       384,472.24       1,111,875.90       1,809,361.99         Overhead       24,422.54       93,242.70       184,080.68         Administrative       5,476.59       22,201.76       46,746.00         Income from       (302,006.90)       (22,836.84)       13,062.65         My Alerts       Copy 2 X       All Alerts       Unread Alerts       0       0         Expiring Vendor Discounts       Copy 2 X       \$ in 1000s       500       500       500         This Week       Next Week       Next Week       \$ in 100s       500       500                                                                                                                                                                                                                                                                                                                                                                                                                                                                                                                                                                                                                                                                                                                                                                                                                                                                                                                                                                                                                                                                                                                                                                                                                                                                                                                                                                                                                                                                                                                                                                                                                                                                                                                                                         | business and improve     | Total Cash + Receivables                                                                                        | 478,288.52    |                   |                |                      |                               |
| Lash Position       (asubs)       Operating Income       112,364.47       1,204,483.52       2,053,251.32         Outstanding Change Orders Copy ? X       Direct/Equip/Shop       384,472.24       1,111,875.90       1,809,361.99         Unread Nerts       0       3,871.55       0       022,006.90       (22,836.84)       13,062.65         My Alerts       Unread Alerts       0       0       5470.59       22,201.76       46,746.00         Expiring Vendor Discounts       0       0       5       500       24.25       5       500         Stin Unread Alerts       0       0       0       0       5       5       5       5       5       5       5       5       5       5       5       5       5       5       5       5       5       5       5       5       5       5       5       5       5       5       5       5       5       5       5       5       5       5       5       5       5       5       5       5       5       5       5       5       5       5       5       5       5       5       5       5       5       5       5       5       5       5       5                                                                                                                                                                                                                                                                                                                                                                                                                                                                                                                                                                                                                                                                                                                                                                                                                                                                                                                                                                                                                                                                                                                                                                                                                                                                                                           | performance and service. | Less Current Liabilities                                                                                        | 479,139.35    | Income from (     | Operations     |                      | Copy 2 X                      |
| Outstanding Change Orders Cov ? X         Less than 30 Days         0.00         3,871.55         My Alerts         0         All Alerts         0         0         0         0         0         0         0         0         0         0         0         0         0         0         0         0         0         0         0         0         0         0         0         0         0         0         0         0         0         0         0         0         0         0         0         0         0         0         0         0         0         0         0         0         0         0         0                                                                                                                                                                                                                                                                                                                                                                                                                                                                                                                                                                                                                                                                                                                                                                                                                                                                                                                                                                                                                                                                                                                                                                                                                                                                                                                                                                                                                                                                                                                                                                                                                                                                                                                                                                                |                          | Cash Position                                                                                                   | (850.83)      | Operating Income  |                |                      |                               |
| Less than 30 Days<br>0.00<br>More than 30 Days<br>3,871.55<br>My Alerts<br>All Alerts<br>Unread Alerts<br>0<br>0<br>0<br>0<br>0<br>0<br>0<br>0<br>0<br>0<br>0<br>0<br>0                                                                                                                                                                                                                                                                                                                                                                                                                                                                                                                                                                                                                                                                                                                                                                                                                                                                                                                                                                                                                                                                                                                                                                                                                                                                                                                                                                                                                                                                                                                                                                                                                                                                                                                                                                                                                                                                                                                                                                                                                                                                                                                                                                                                                                       |                          |                                                                                                                 | a shi n a     | Direct/Equip/Shop | 384,472.24     | 1,111,875.90         | 1,809,361.99                  |
| Description     Mode (Init ad Days)       0.00     3,871.55       My Alerts     Copy ? X       All Alerts     Unread Alerts       0     0       Expiring Vendor Discounts     Copy ? X       This Week     Next Week                                                                                                                                                                                                                                                                                                                                                                                                                                                                                                                                                                                                                                                                                                                                                                                                                                                                                                                                                                                                                                                                                                                                                                                                                                                                                                                                                                                                                                                                                                                                                                                                                                                                                                                                                                                                                                                                                                                                                                                                                                                                                                                                                                                          | Q                        | standing Change Orde                                                                                            | SCODY 2 X     | Overhead          | 24,422.54      | 93,242.70            | 184,080.68                    |
| My Alerts. Copy 2 X<br>All Alerts Unread Alerts \$ in 1000s<br>Expiring Vendor Discounts. Copy 2 X<br>This Week Next Week                                                                                                                                                                                                                                                                                                                                                                                                                                                                                                                                                                                                                                                                                                                                                                                                                                                                                                                                                                                                                                                                                                                                                                                                                                                                                                                                                                                                                                                                                                                                                                                                                                                                                                                                                                                                                                                                                                                                                                                                                                                                                                                                                                                                                                                                                     |                          | Less than 30 Days More than                                                                                     | 30 Days       | Administrative    | 5,476.59       | 22,201.76            | 46,746.00                     |
| All Alerts Unread Alerts \$ in 1000s Income Expense<br>0 0 Expining Vendor Discounts Copy 2 8 This Week Next Week                                                                                                                                                                                                                                                                                                                                                                                                                                                                                                                                                                                                                                                                                                                                                                                                                                                                                                                                                                                                                                                                                                                                                                                                                                                                                                                                                                                                                                                                                                                                                                                                                                                                                                                                                                                                                                                                                                                                                                                                                                                                                                                                                                                                                                                                                             |                          | 0.00 3                                                                                                          | ,871.55       |                   | (302,006.90)   | (22,836.84)          | 13,062.65                     |
| All Alerts Unread Alerts \$ in 1000s Income Expense<br>0 0 0<br>Expining Vendor Discounts Coov 2 8<br>This Week Next Week 0                                                                                                                                                                                                                                                                                                                                                                                                                                                                                                                                                                                                                                                                                                                                                                                                                                                                                                                                                                                                                                                                                                                                                                                                                                                                                                                                                                                                                                                                                                                                                                                                                                                                                                                                                                                                                                                                                                                                                                                                                                                                                                                                                                                                                                                                                   |                          | My Alerts                                                                                                       | Copy ? X      | Income and Ex     | kpenses        |                      | COPY 7 X                      |
| Expiring Vendor Discounts Corr 2 & This Week Next Week                                                                                                                                                                                                                                                                                                                                                                                                                                                                                                                                                                                                                                                                                                                                                                                                                                                                                                                                                                                                                                                                                                                                                                                                                                                                                                                                                                                                                                                                                                                                                                                                                                                                                                                                                                                                                                                                                                                                                                                                                                                                                                                                                                                                                                                                                                                                                        |                          |                                                                                                                 |               |                   |                |                      |                               |
| Expiring Vendor Discounts Copy 2 8 200<br>This Week Next Week 0                                                                                                                                                                                                                                                                                                                                                                                                                                                                                                                                                                                                                                                                                                                                                                                                                                                                                                                                                                                                                                                                                                                                                                                                                                                                                                                                                                                                                                                                                                                                                                                                                                                                                                                                                                                                                                                                                                                                                                                                                                                                                                                                                                                                                                                                                                                                               |                          | A STATE OF A |               |                   |                | Incom                | e Expense                     |
| This Week Next Week                                                                                                                                                                                                                                                                                                                                                                                                                                                                                                                                                                                                                                                                                                                                                                                                                                                                                                                                                                                                                                                                                                                                                                                                                                                                                                                                                                                                                                                                                                                                                                                                                                                                                                                                                                                                                                                                                                                                                                                                                                                                                                                                                                                                                                                                                                                                                                                           |                          |                                                                                                                 |               |                   |                |                      |                               |
| This Week Next Week o                                                                                                                                                                                                                                                                                                                                                                                                                                                                                                                                                                                                                                                                                                                                                                                                                                                                                                                                                                                                                                                                                                                                                                                                                                                                                                                                                                                                                                                                                                                                                                                                                                                                                                                                                                                                                                                                                                                                                                                                                                                                                                                                                                                                                                                                                                                                                                                         |                          | Expiring Vendor Disco                                                                                           | unts Copy 2 X |                   |                |                      |                               |
| 0.00 Jah Féb Mar Apr May Jun Jul Aug Sep Oct Nov Dec                                                                                                                                                                                                                                                                                                                                                                                                                                                                                                                                                                                                                                                                                                                                                                                                                                                                                                                                                                                                                                                                                                                                                                                                                                                                                                                                                                                                                                                                                                                                                                                                                                                                                                                                                                                                                                                                                                                                                                                                                                                                                                                                                                                                                                                                                                                                                          |                          | This Week                                                                                                       | Next Week     | 0                 |                |                      |                               |
|                                                                                                                                                                                                                                                                                                                                                                                                                                                                                                                                                                                                                                                                                                                                                                                                                                                                                                                                                                                                                                                                                                                                                                                                                                                                                                                                                                                                                                                                                                                                                                                                                                                                                                                                                                                                                                                                                                                                                                                                                                                                                                                                                                                                                                                                                                                                                                                                               |                          | (11-14/14)                                                                                                      | 0.00          | Jan Féb Ma        | er Apr May Jun | Jul Aug Sep          | Oct Nov Dec                   |
|                                                                                                                                                                                                                                                                                                                                                                                                                                                                                                                                                                                                                                                                                                                                                                                                                                                                                                                                                                                                                                                                                                                                                                                                                                                                                                                                                                                                                                                                                                                                                                                                                                                                                                                                                                                                                                                                                                                                                                                                                                                                                                                                                                                                                                                                                                                                                                                                               |                          |                                                                                                                 |               |                   |                |                      | Copy 7 X                      |

### Features

- Instant access to the reports and charts that matter to you most.
- Drill down to the underlying detail.
- Receive automated daily Custom Alerts when predefined events occur.
- Each user has the ability to personalize their Dashboard.

- Access your key business and project information in once place.
- Make more informed business decisions.
- Gain a better picture of your company's financial health.
- Identify potential problems and make corrections quickly.

Enter a description of the change work

From your dashboard, you can easily click an area of interest, such as Outstanding Change Orders, and pull up the report. Once you get the report, you can then also drill down to individual records right from the same screen for greater clarity on where the numbers come from.