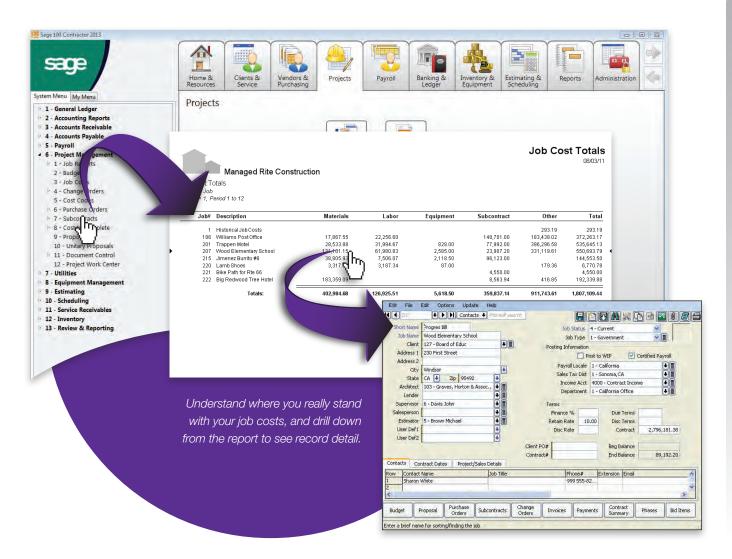

## Job Cost and Job Cost Drill Down

#### Features

- Run reports by job, job status, phase, date range, cost code, project manager, customer, and more.
- Click on one piece of information in order to drill down into related detail.
- See up-to-the minute estimated vs. actual cost reports.

- Analyze job progress with up-to-the-minute information.
- Identify where you're making money and losing money.
- Make course corrections based on quality data.
- Eliminate guesswork and misinformation.