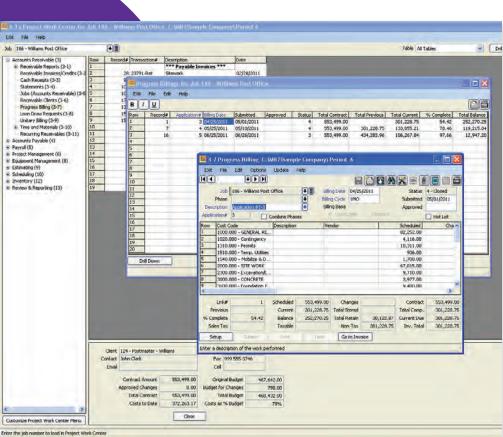

# **Progress Billing Report**

List He Help Job 186 - Williams Post Office Accounts Receivable (3) Real-time reports, like Cash Receipts (3-3) Statements (3-4) progress billing, improve Receivable Clients (3-6) your ability to manage jobs, costs, and revenue. Reports you can trust Payrol (5) Project Management (6) Equipment Management (8) lead to improved ability Estimating (9) E Scheduling (10) Inventory (12) to manage production E Review & Reporting (13) and operations with meaningful impact.

#### **Features**

- Shows how far along a project and its phases are, along with revenue earned for each.
- Prints on the AIA G702 and G703 forms as well as a number of other progress billing formats.
- Displays only the necessary information to share with the customer.

- Help managers determine the amount of work completed in a project and the value of that completed work.
- Use this report combined with a retention invoice to provide organized and clear billing to the customer.