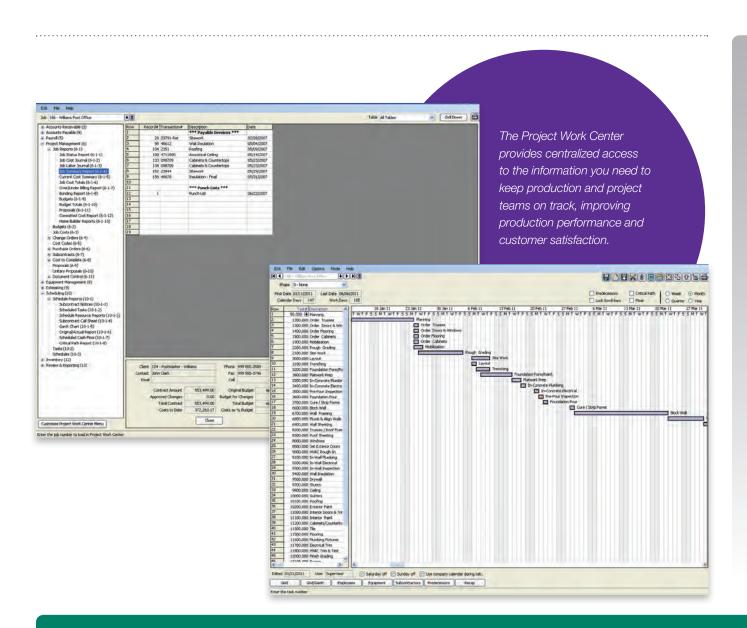

### **Project Work Center**

#### **Features**

- All-in-one command center for key project details.
- Arrange menu items to view only what you want.
- Hot lists enable you to easily see and act on all outstanding project management and accounting tasks.
- Job costs show high-level job information, such as approved changes and costs to date.
- Charting capabilities enable you to examine production schedule by task grid, Gantt chart or critical path.

- Quickly view and access important job elements that require your attention, such as project management and accounting tasks, from a single screen.
- Manage every essential task for a job.